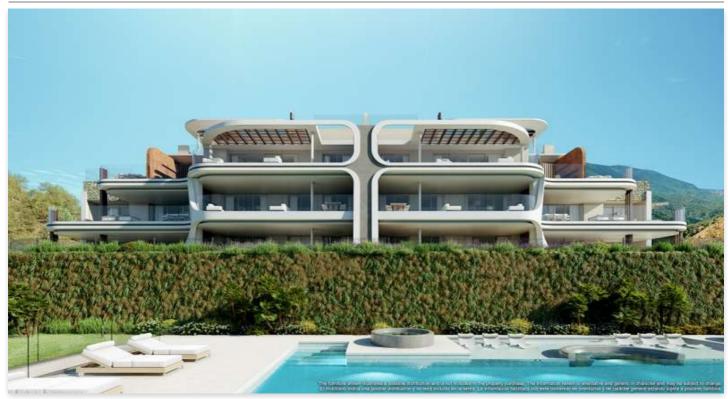

## Modern apartments in Benahavis

## Location: Benahavís

New project located in Benahavis district, it represents a significant elevation in the concept, quality and lifestyle hitherto known.

The spacious ground floor apartments offer private gardens and swimming pools. The open and bright first floor properties feature generous terraces with stunning views. The first floor penthouses offer swimming pools, solariums and terraces, while the top floor penthouses with their swimming pools and solariums are the epitome of luxury living.

Located in the stunning hills of Benahavis, it is just a short drive from Marbella and Puerto Banus, with all the bustling towns they have to offer. There are many golf courses nearby for golfers.

These stunning, modern apartments with state-of-the-art materials and finishes are set in the lush Mediterranean landscape, the best of both worlds.